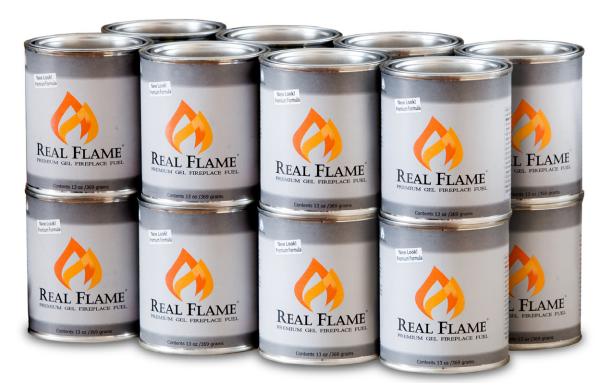

# 16 Pack Fuel

Real Flame is the leading brand of gel fuel in the market. Lasting up to three hours, each can creates bright yellow, orange, and red flames that crackle just like a real fire. Best of all, Real Flame gel fuel is an environmentally preferrable, clean-burning gel that doesn't leave any messy soot, smoke or ashes behind. 16 cans per case.

# **16 Pack Fuel** 2116

### **Product Dimensions:**

- 3.5" Diameter x 4" H; 13 oz cans