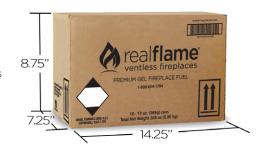

#### **Shipping Specifications:**

- Ships via UPS Ground
- Carton dimensions: 14.25" x 7.25" x 8.75"; 18.5 lbs