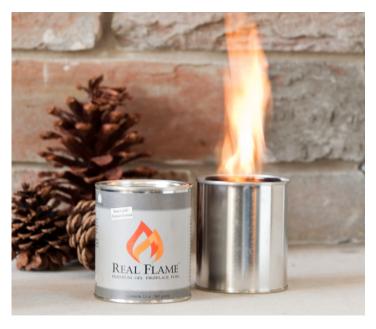

# 16 Pack Fuel

Real Flame is the leading brand of gel fuel in the market. Lasting up to three hours, each can creates bright yellow, orange, and red flames that crackle just like a real fire. Best of all, Real Flame gel fuel is an environmentally preferrable, clean-burning gel that doesn't leave any messy soot, smoke or ashes behind. 16 cans per case.